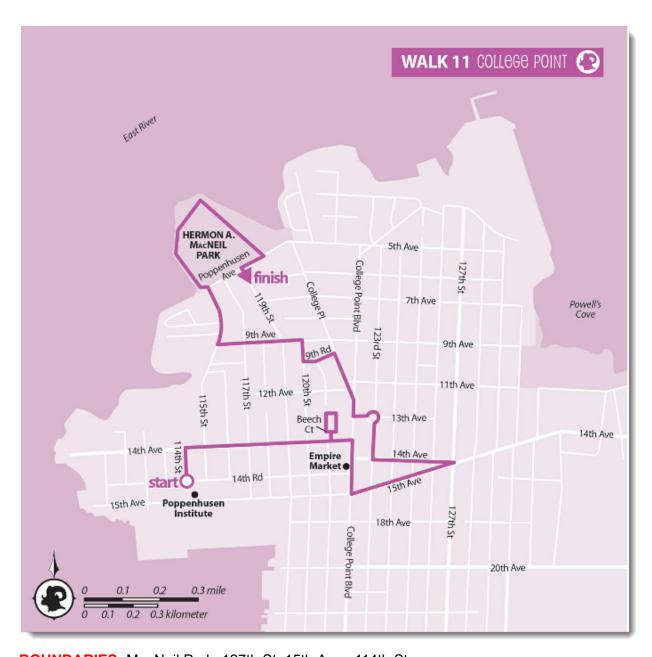

BOUNDARIES: MacNeil Park, 127th St, 15th Ave., 114th St.

**DISTANCE:** 2.7 miles

**SUBWAY:** 7 to Main St.–Flushing, transfer to Q65 bus

Google Maps: https://goo.gl/maps/ekhPQNctGi72

## **Route Summary**

- 1.Walk north on 114th St. from 14th Rd.
- 2.Turn right on 14th Ave.
- 3.Go in and out of Beech Ct., then go left on 14th Ave.
- 4. Make a right on College Point Blvd.
- 5.Turn left on 15th Ave.
- 6.Make a left onto 14th Ave. at 127th St.
- 7.Make a right on 123rd St.
- 8. From the Schleicher mansion, head west on 13th Ave.
- 9. Turn right onto College Point Blvd.
- 10.Go left onto College Pl.
- 11.Make a left on 9th Rd.
- 12.Turn right on 120th St.
- 13. Make a left on 9th Ave.
- 14.Go right on 115th St. to the park at Poppenhusen Ave.
- 15. After walking in MacNeil Park, return to Poppenhusen Ave. at 119th St.