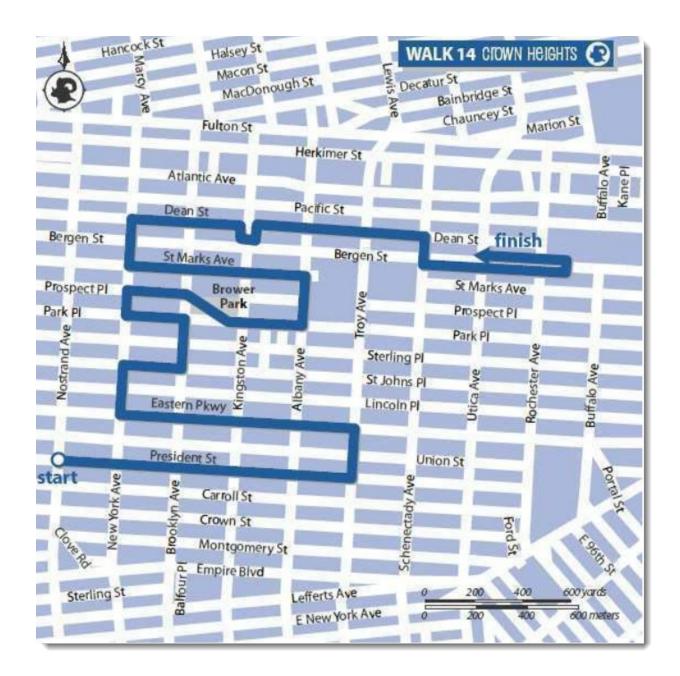

**BOUNDARIES:** Nostrand Ave., President St., Buffalo Ave., Dean St.

**DISTANCE:** Approx. 4½ miles **SUBWAY:** 2 or 5 to President St.

Google Maps: https://goo.gl/maps/eWB5eSF2MkD2

- 1. Begin at Nostrand Ave. and President St. and walk east on President.
- 2. Turn left on Troy Ave., then left on Eastern Pkwy.
- 3. Turn right on New York Ave., then right on St. John's Pl.
- 4. Turn left on Brooklyn Ave.
- 5. Turn left on Park Pl.
- 6. Go right on New York Ave.
- 7. Turn right on Prospect PI., walk through Brower Park, then go east on Park PI. Turn left on Albany.
- 8. Go left on St. Mark's Ave.
- 9. Turn right on New York Ave.
- 10. Go right on Dean St., with a side trip down and back Kingston Ave.
- 11. Go right on Schenectady Ave. and left on Bergen St.
- 12. From the Hunterfly Road Houses, walk west on Bergen.
- 13. Get the southbound B46 bus on Utica Ave. and ride to Eastern Pkwy. for the subway.