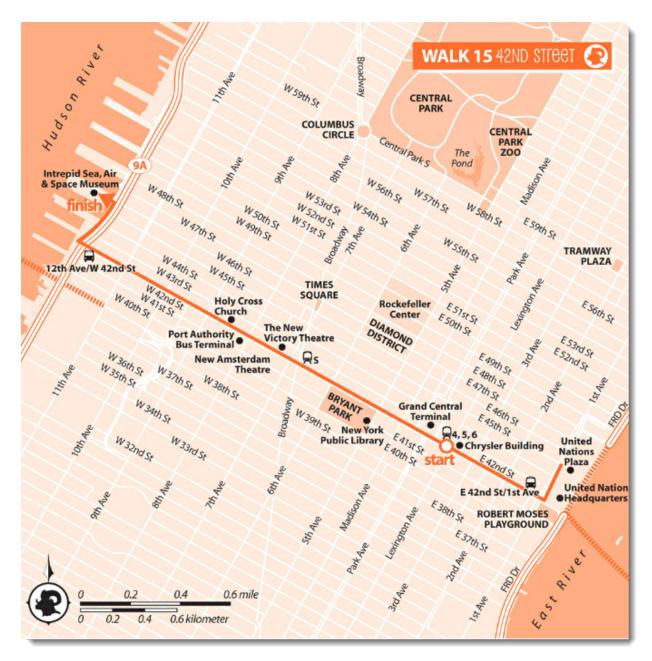

BOUNDARIES: W. 40th St., 12th Ave., E. 45th St., East River

**DISTANCE:** 2 miles

SUBWAY: 4, 5, 6 to Grand Central-42nd St., then M42 bus to 1st Ave.

Google Maps: https://goo.gl/maps/Zax3wBeKsZG2

## **ROUTE SUMMARY**

- 1. From the Grand Central–42nd Street subway, go aboveground and take the M42 bus east to First Avenue.
- 2. Walk to the East River, then head west on East 42nd Street.
- 3. Turn right on First Avenue for the UN.
- 4. At East 45th Street, double back to East 42nd and turn right. Continue west along 42nd to the Hudson River.
- 5. Walk or take the M42 back to the subway.

## **CONNECTING THE WALKS**

From 12th Avenue, take the M42 bus east to Times Square to start the next walk (**Times Square/Theater District**). On foot it's about six and a half fairly lengthy blocks.