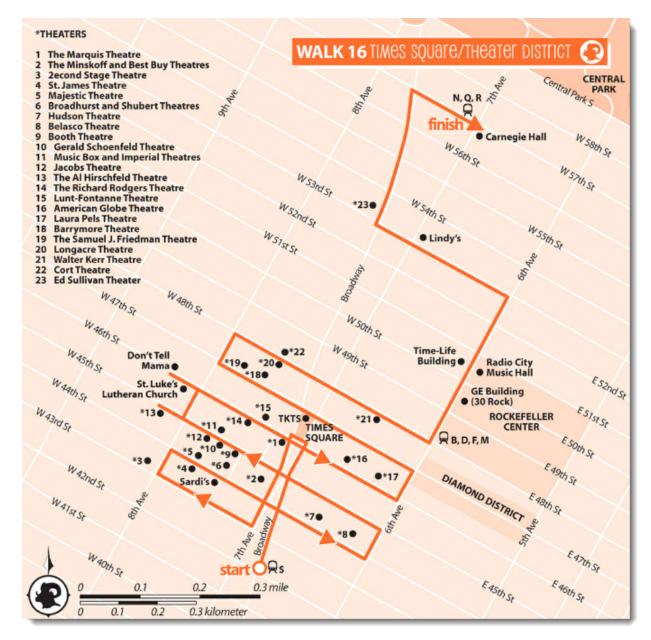

BOUNDARIES: 6th Ave., W. 42nd St., 8th Ave., W. 57th St.

**DISTANCE**: 2.7 miles

SUBWAY: 1/2/3/7/A/C/E/N/Q/R/S to 42nd St.-Times Square

Google Maps A: <a href="https://goo.gl/maps/5LY9mAr3nDv">https://goo.gl/maps/5LY9mAr3nDv</a> Google Maps B: <a href="https://goo.gl/maps/uwbT8rs3fzS2">https://goo.gl/maps/uwbT8rs3fzS2</a>

## **ROUTE SUMMARY**

- 1.Explore the S train-track area in the Times Square–42nd Street station, then go aboveground and walk north on Broadway/Seventh Avenue.
- 2. At West 46th Street, cross over to Duffy Square, then go south on Broadway on its other side.
- 3. Walk right on West 43rd Street.
- 4. Walk right on Eighth Avenue.
- 5. Walk right on West 44th Street.
- 6. Walk left on Sixth Avenue.
- 7. Walk left on West 45th Street to The Al Hirschfeld Theatre, and turn around.
- 8. Walk left on Eighth Avenue. Walk left on West 46th Street for Restaurant Row, then reverse direction.
- 9. Walk left on Sixth Avenue.
- 10. Walk left on West 47th Street.
- 11. Walk right on Eighth Avenue.
- 12. Walk right on West 48th Street.
- 13. Walk left on Sixth Avenue. Walk left on West 53rd Street Walk right on Broadway.
- 14. Walk right on West 57th Street to Seventh Avenue.

## **CONNECTING THE WALKS**

To start the next walk (Rockefeller Center), go one block east on West 57th Street to Sixth Avenue, then turn right and walk 10 blocks to West 47th Street.