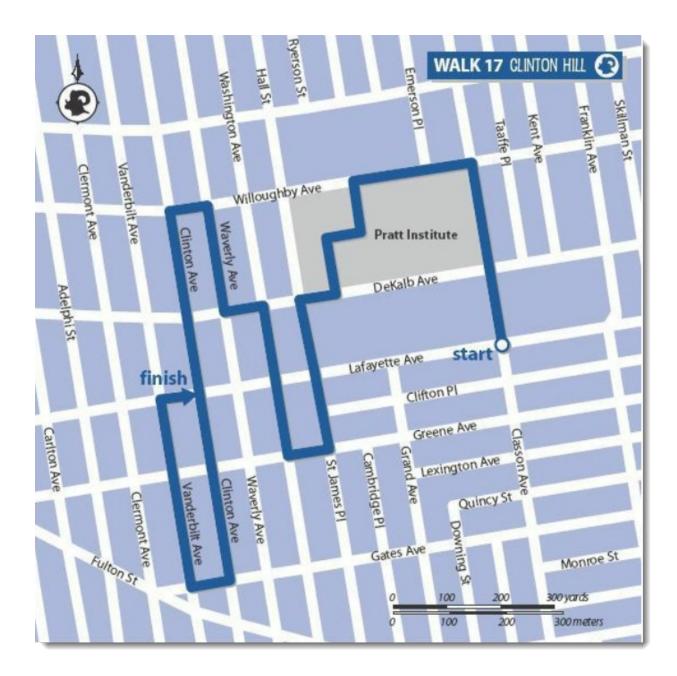

BOUNDARIES: Classon Ave., Willoughby Ave., Vanderbilt Ave., Gates Ave. DISTANCE: Approx. 1<sup>3</sup>/<sub>4</sub> miles SUBWAY: G to Classon Ave. Google Maps:<u>https://goo.gl/maps/iHPrWBTVny92</u>

**ROUTE SUMMARY** 

- 1. Begin at Classon and Lafayette Aves. and walk north on Classon.
- 2. Turn left on Willoughby Ave.
- 3. Enter Pratt Institute and tour the campus. Exit on DeKalb Ave. and go right.
- 4. Turn left on St. James Pl.
- 5. Turn right on Greene Ave. and right on Washington Ave.
- 6. Turn left on DeKalb and right on Waverly Ave.
- 7. Turn left on Willoughby Ave. and left on Clinton Ave.
- 8. Turn right on Gates Ave.
- 9. Turn right on Vanderbilt Ave.
- 10. Turn right on Lafayette back to Clinton and the subway.