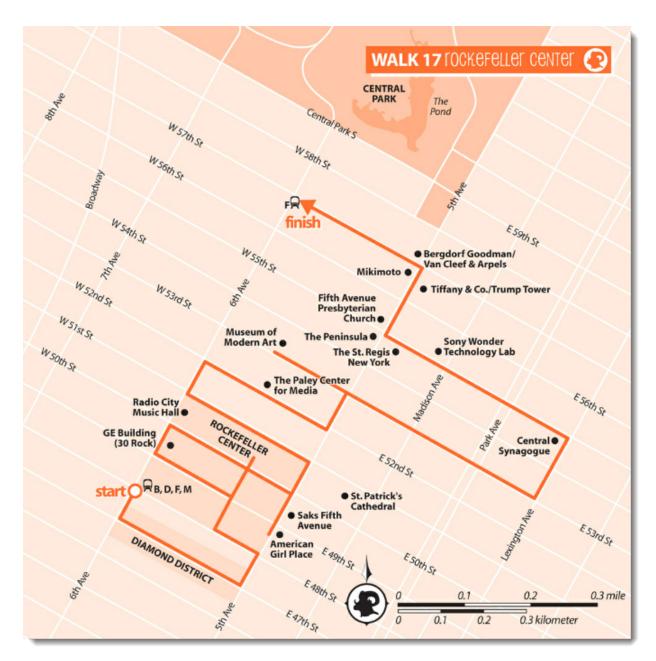

BOUNDARIES: W. 47th St., 6th Ave., E. 57th St., Lexington Ave.

**DISTANCE: 2.3 miles** 

SUBWAY: B, D, F, M to Rockefeller Center/47–50th St. Google Maps A: <a href="https://goo.gl/maps/UetcDsKKRYT2">https://goo.gl/maps/UetcDsKKRYT2</a> Google Maps B: <a href="https://goo.gl/maps/CTRzKWPVxYP2">https://goo.gl/maps/CTRzKWPVxYP2</a>

## **ROUTE SUMMARY**

- 1. Walk east on West 47th Street from Sixth Avenue.
- 2. Walk left on Fifth Avenue. Stroll left on West 48th Street.
- 3. Walk right on Rockefeller Plaza (pedestrian area) to the skating rink and 50 Rockefeller Plaza.
- 4. Go back and to the right on West 49th Street.
- 5. Walk right on Sixth Avenue. Walk right on West 50th Street.
- 6. Walk right on Fifth Avenue to East 49th Street, then reverse direction on Fifth.
- 7. Walk left on West 51st Street.
- 8. Walk right on Sixth Avenue. Walk right on West 52nd Street.
- 9. Walk left on Fifth Avenue.
- 10. Go left on West 53rd Street to MoMA, then double back past Fifth Avenue.
- 11. Walk left on Lexington Avenue.
- 12. Walk left on East 55th Street. Walk right on Fifth Ave. Walk left on West 57th Street to Sixth Avenue and the subway.

## **CONNECTING THE WALKS**

Walk two blocks north on Madison Avenue to East 59th Street and then one block west to Fifth Avenue for both Walk 22 (Central Park) and Walk 20 (Fifth Avenue).