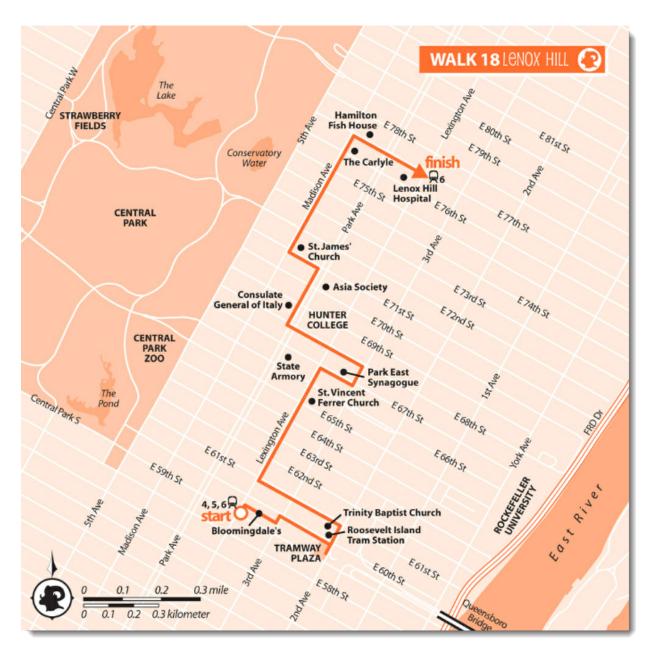

BOUNDARIES: E. 59th St., Madison Ave., E. 77th St., 2nd Ave.

**DISTANCE:** 1.7 miles

**SUBWAY:** 4, 5, 6, N, Q, R to Lexington Ave./59th St. **Google Maps:**https://goo.gl/maps/U3UJb7qzCw82

## **ROUTE SUMMARY**

- 1.See Bloomingdale's on Lexington Avenue, then walk through the first floor to Third Avenue and go left.
- 2. Walk right on East 60th Street.
- 3. Walk left on Second Avenue. Walk left on East 61st Street.
- 4. Walk right on Lexington Avenue.
- 5. Walk right on East 67th Street.
- 6. Walk left on Third Avenue.
- 7. Walk left on East 68th Street.
- 8. Walk right on Park Avenue.
- 9. Walk left on East 71st Street.
- 10. Walk right on Madison Avenue.
- 11. Walk right on East 77th Street to Lexington Avenue.