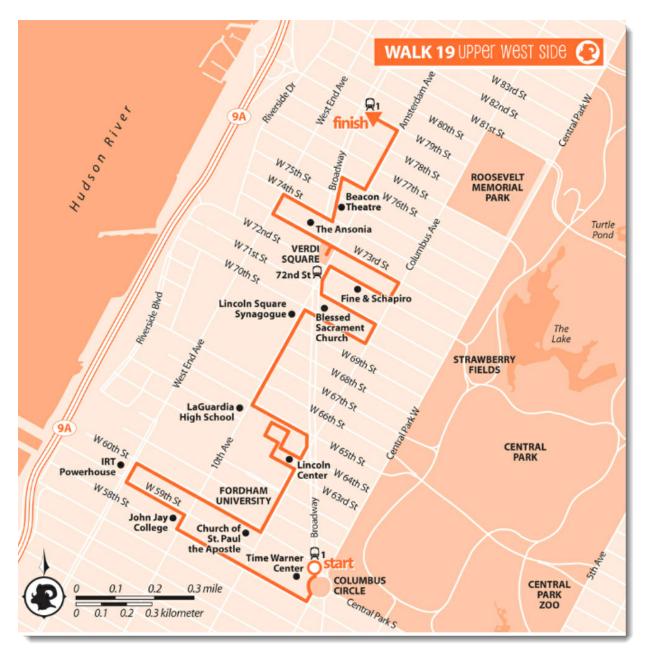

BOUNDARIES: 8th Ave./Central Park W., W. 58th St., West End Ave./11th Ave., W. 79th St. DISTANCE: 2.5 miles SUBWAY: A, B, C, D, 1 to Columbus Circle Google Maps A:<u>https://goo.gl/maps/nWhSoDiTML42</u> Google Maps B:<u>https://goo.gl/maps/7g2rcbd4cpE2</u>

## **ROUTE SUMMARY**

- 1. From the Time Warner Center, walk right on Eighth Avenue.
- 2. Walk right on West 58th Street. Stroll right on 10th Avenue.
- 3. Walk left on West 59th Street.
- 4. Walk right on 11th Avenue/West End Avenue.
- 5. Walk right on West 60th Street. Go left on Columbus Avenue.
- 6. Walk into Lincoln Center, exiting onto Columbus.
- 7. Walk left on West 65th Street.
- 8. Stroll right on Amsterdam Avenue.
- 9. Walk through Sherman Square and across Broadway onto West 70th Street.
- 10. Walk left on Columbus Avenue.
- 11. Walk left on West 71st Street.
- 12. Go right on the median between Broadway and Amsterdam.
- 13. Walk east on West 72nd Street.
- 14. Walk left on Columbus.
- 15. Walk left on West 73rd Street.
- 16. Walk right on West End Ave.
- 17. Walk right on West 74th Street.
- 18. Go left on Broadway.
- 19. Walk right on West 76th Street.
- 20. Walk left on Amsterdam.
- 21. Walk left on West 79th Street; catch the 1 train at Broadway.