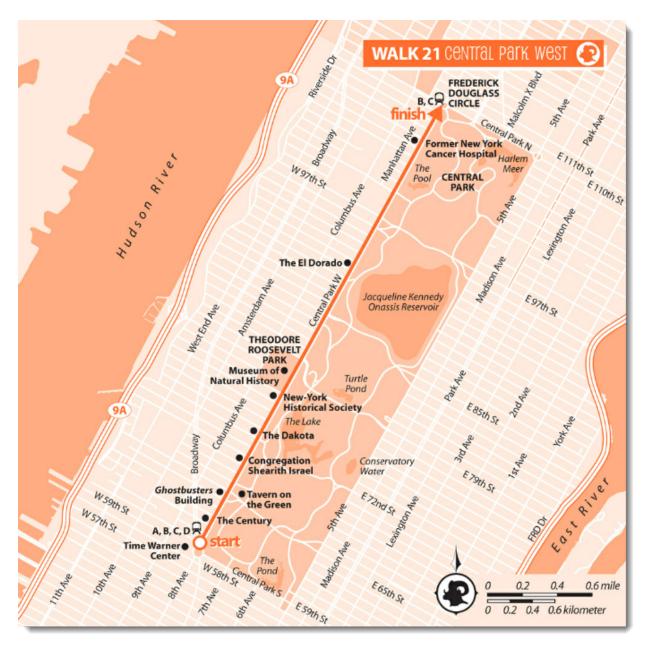

BOUNDARIES: Central Park W. (8th Ave.) from W. 59th St. to W. 110th St. DISTANCE: 2.4 miles SUBWAY: A, B, C, D, or 1 to Columbus Circle Google Maps:<u>https://goo.gl/maps/T1XWzeYiqdP2</u>

## **ROUTE SUMMARY**

- 1.Begin at Columbus Circle.
- 2. Walk north along Central Park West.
- 3. End at the Cathedral Parkway/110th Street station.

## **CONNECTING THE WALKS**

Walk four blocks west on West 110th Street/Cathedral Parkway to Broadway to start **Walk 24** (Morningside Heights).

Walk six blocks east on West 110th Street/Cathedral Parkway to Lexington Avenue for Walk 25 (Lower Harlem).

Or walk six blocks north on Frederick Douglass Boulevard (the continuation of Central Park West) for Walk 26 (Central Harlem).