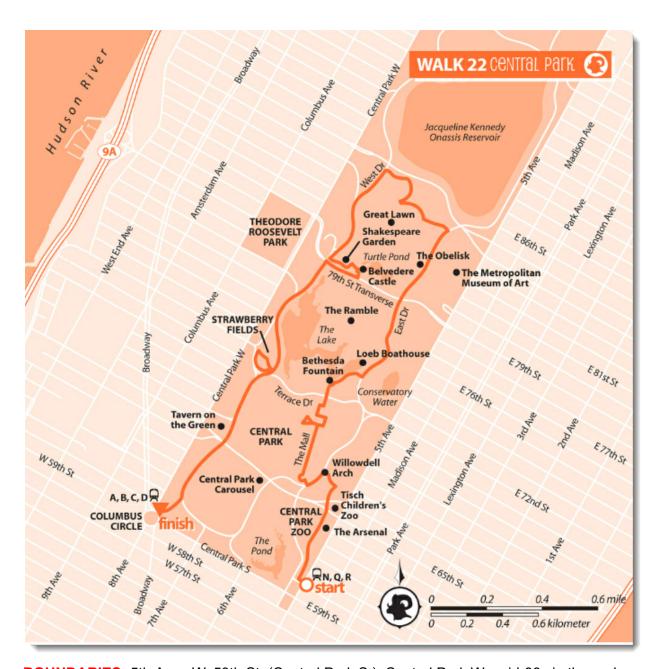

BOUNDARIES: 5th Ave., W. 59th St. (Central Park S.), Central Park W., mid-80s in the park

**DISTANCE:** 3.9 miles

**SUBWAY:** N/Q/R to 5th Ave./59th St. or F to 57th St. **Google Maps:** https://goo.gl/maps/F64uoM4zibr

## **ROUTE SUMMARY**

- 1.Exit the subway and explore the Grand Army Plaza just south of Central Park.
- 2. Enter Central Park at the southeast entrance (Fifth Avenue and West 59th Street) and get on Wien Walk, which is to the right of the wider East Drive.
- 3. After the zoo, go left onto Wallach Walk.
- 4. Past the Willowdell Arch, make a left on East Drive.
- 5. Take the path on the right for access to The Mall.
- 6. Go to your right around The Lake.
- 7. Walk north on East Drive. Go left and cross the Great Lawn.
- 8. Turn left (south) on West Drive.
- 9. Follow the path to and from Strawberry Fields.
- 10. Follow one of the footpaths off West Drive to Columbus Circle (Central Park West and West 59th Street).