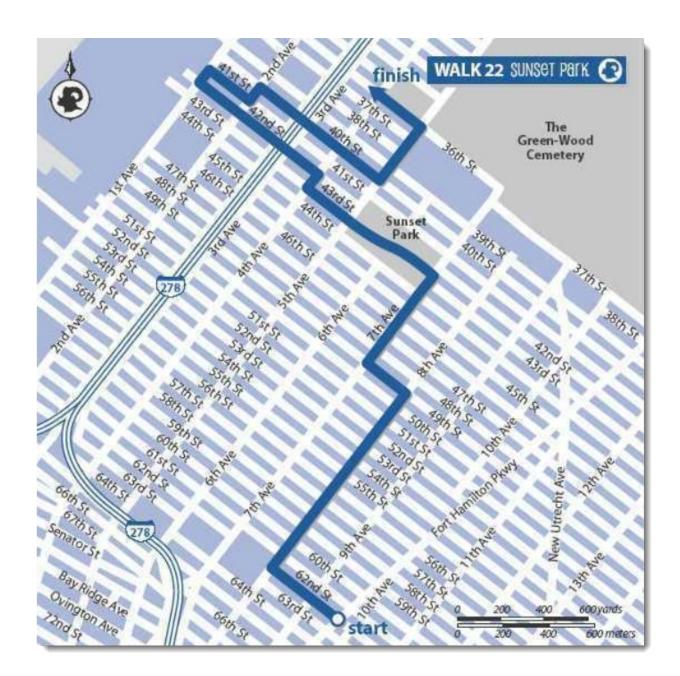

**BOUNDARIES:** Fort Hamilton Pkwy., 8th Ave., 36th St., 1st Ave.

**DISTANCE:** Approx. 3 miles

**SUBWAY:** N to Fort Hamilton Pkwy.

Google Maps: https://goo.gl/maps/be2WEQGMxyJ2

- 1. From the Fort Hamilton Pkwy. station, turn right on 62nd St.
- 2. Turn right on 8th Ave.
- 3. Turn left on 49th St.
- 4. Turn right on 7th Ave.
- 5. Enter Sunset Park between 43rd and 42nd Sts. Exit on 5th Ave.
- 6. Walk west on 43rd.
- 7. Turn right on 4th Ave.
- 8. Go left on 42nd.
- 9. Turn right on 1st Ave., right on 41st St., left on 2nd Ave., and right on 40th St.
- 10. Go left on 5th Ave.
- 11. Go left on 36th St. to the subway at 4th Ave.