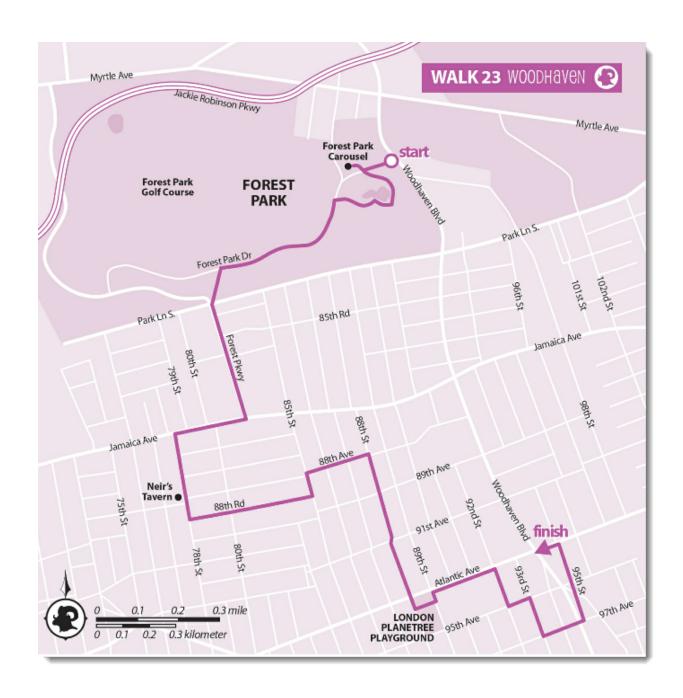

BOUNDARIES: Forest Park, 95th St., 97th Ave., 78th St.

**DISTANCE:** 3 miles

SUBWAY: R or M to Woodhaven Blvd., transfer to Q11 or Q21 bus

Google Maps: <a href="https://goo.gl/maps/FaqAi6pXRM82">https://goo.gl/maps/FaqAi6pXRM82</a>

## **Route Summary**

- 1.Enter Forest Park at the Woodhaven gate.
- 2. After walking around the carousel and pond, walk west on Forest Park Dr.
- 3.Go left through the woods to Park Ln. S.
- 4. Walk south on Forest Pkwy.
- 5.Make a right on Jamaica Ave.
- 6.Turn left on 78th St.
- 7.Turn left on 88th Rd.
- 8.Make a left on 85th St.
- 9. Turn right on 88th Ave.
- 10.Make a right on 88th St.
- 11.Go left on Atlantic Ave.
- 12. Enter London Planetree Playground at 89th St. and Atlantic Ave., and exit at the same place.
- 13.(Blank)
- 14. Head east on Atlantic Ave.
- 15.Make a right on 92nd St.
- 16.Turn left on 95th Ave.
- 17. Turn right on 93rd St.
- 18. Make a left on 97th Ave.
- 19. Cross Woodhaven Blvd. and go left.
- 20.Merge onto 95th St.
- 21.Go left on Atlantic Ave. to Woodhaven Blvd.