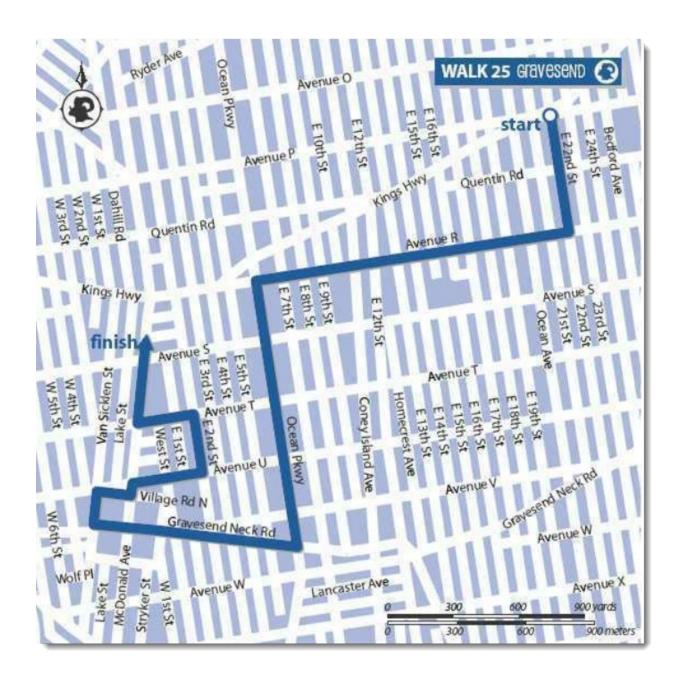

BOUNDARIES: Kings Hwy., E. 22nd St., Gravesend Neck Rd., Van Sicklen St.

**DISTANCE:** Approx. 31/4 miles

SUBWAY: B or Q to Kings Hwy., transfer to the B82 bus

Google Maps: https://goo.gl/maps/8ZHSePdRi1m

- 1. Begin at Kings Hwy. and E. 22nd St. and walk south on E. 22nd.
- 2. Turn right on Avenue R.
- 3. Turn left on Ocean Pkwy.
- 4. Turn right on Gravesend Neck Rd.
- 5. Turn right on Van Sicklen St.
- 6. Turn right at Village Rd. N. for Lady Moody Triangle.
- 7. Cross back to Village Rd. N. and then to Avenue U and go right. Then turn left on E. 2nd St., left on Avenue T, and right on McDonald Ave. to Hubbard House.
- 8. Continue on McDonald to the Kings Hwy. F train station.