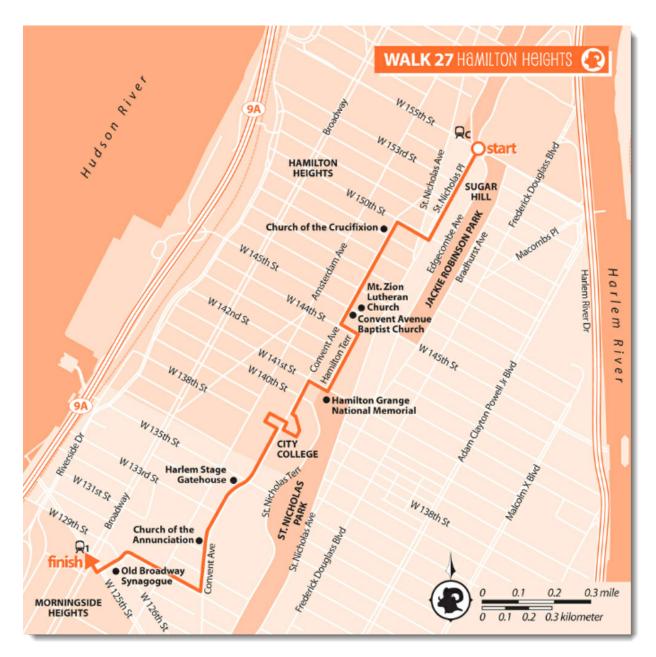

BOUNDARIES: W. 155th St., St. Nicholas Ave., W. 125th St., Broadway

**DISTANCE:** 2 miles **SUBWAY:** C to 155th St.

Google Maps: https://goo.gl/maps/BUiRuuZw4UG2

## **ROUTE SUMMARY**

- 1. Walk east on West 155th Street from St. Nicholas Avenue.
- 2. Walk south on St. Nicholas Place.
- 3. Turn right on West 150th Street.
- 4. Go left on Convent Avenue.
- 5. Turn left on West 144th Street.
- 6. Turn right on Hamilton Terrace.
- 7. From Hamilton Grange, walk west on West 141st Street.
- 8. Turn left on Convent Avenue.
- 9. Walk into and around the City College campus.
- 10. From Convent Avenue, turn right on West 130th Street.
- 11. Turn left on Amsterdam Avenue.
- 12. Turn right on West 129th Street, which turns into Old Broadway.
- 13. Turn right on West 125th Street for the 1 train at Broadway.