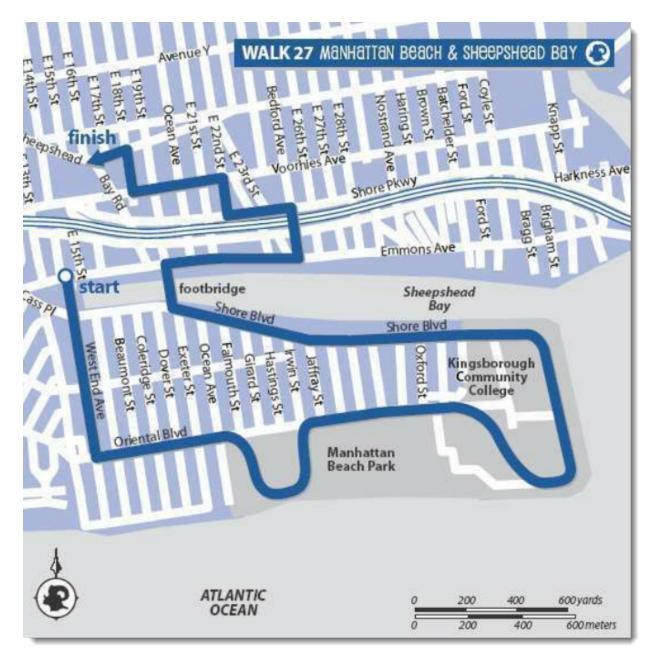

**BOUNDARIES:** West End Ave., Oriental Blvd., Kingsborough Community College, Jerome Ave. **DISTANCE:** Approx. 4<sup>1</sup>/<sub>4</sub> miles

**SUBWAY:** B or Q to Sheepshead Bay, transfer to B49 bus to Kingsborough Community College **Google Maps A:**<u>https://goo.gl/maps/EgnMZDX6c3p</u>

## **ROUTE SUMMARY**

- 1. Take the B49 bus to Holocaust Memorial Park at Emmons Ave. and Shore Blvd.
- 2. Cross Shore Blvd. and walk south on West End Ave.
- 3. Turn left on Oriental Blvd.

4. Enter Manhattan Beach Park at Falmouth St. Exit at Irwin St. and resume walking east on Oriental to reach Kingsborough Community College.

- 5. Walk around the campus to Shore Blvd.
- 6. Cross the wooden bridge from Exeter St.
- 7. Turn right on Emmons Ave.
- 8. Turn left on Bedford Ave.
- 9. Turn left on Shore Pkwy., then right on E. 22nd St.
- 10. Turn left on Voorhies Ave.
- 11. Turn right on E. 18th St., then left on Jerome Ave.
- 12. Board the B or Q subway at Jerome and E. 15th St.