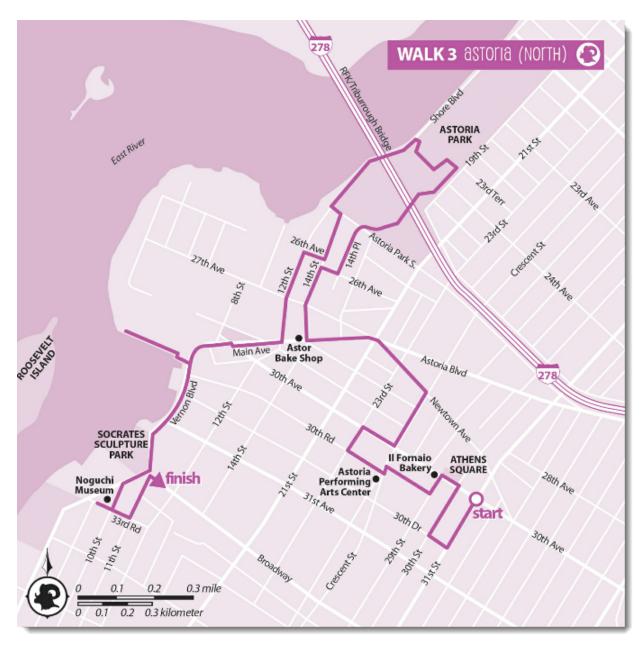

BOUNDARIES: 23rd Terr., 31st St., 33rd Rd., Vernon Blvd. DISTANCE: 4 miles SUBWAY: N to 30th Ave. Google Maps A:<u>https://goo.gl/maps/DeNxFoT9Hwn</u>

Google Maps B:<u>https://goo.gl/maps/bXYtsuVNeeD2</u>

## **Route Summary**

1.Walk south on 31st St. from 30th Ave.

- 2.Turn right on 30th Dr.
- 3.Turn right on 30th St.
- 4.Make a left on 30th Ave.
- 5.Turn left on 29th St.
- 6.Make a right on 30th Rd., then left on Crescent St. and right to continue on 30th Rd.
- 7.Turn right on 23rd St.
- 8.Make a right on 30th Ave.
- 9.Turn left on Crescent St.
- 10.Turn left on Newtown Ave.
- 11.Bear left onto Astoria Blvd. across 21st St.
- 12.Turn right on 14th St.
- 13.Make a right on 26th Ave.
- 14.Make a left on 14th Pl.
- 15. Cross Astoria Park S. and go into the park, eventually exiting onto Shore Blvd.
- 16.Turn left on Astoria Park S., then right on 14th St.
- 17.Turn right on 26th Ave.
- 18.Make a left on 12th St.
- 19.Turn right on Astoria Blvd., which branches off to Main Ave.
- 20.At 8th St., go left onto Vernon Blvd.
- 21.Go down and back along the waterfront path.
- 22.Make a left from Vernon Blvd. on 10th St. and right on 33rd Rd.
- 23. Walk back to Broadway for the bus or walk to the N train station at 31st St.