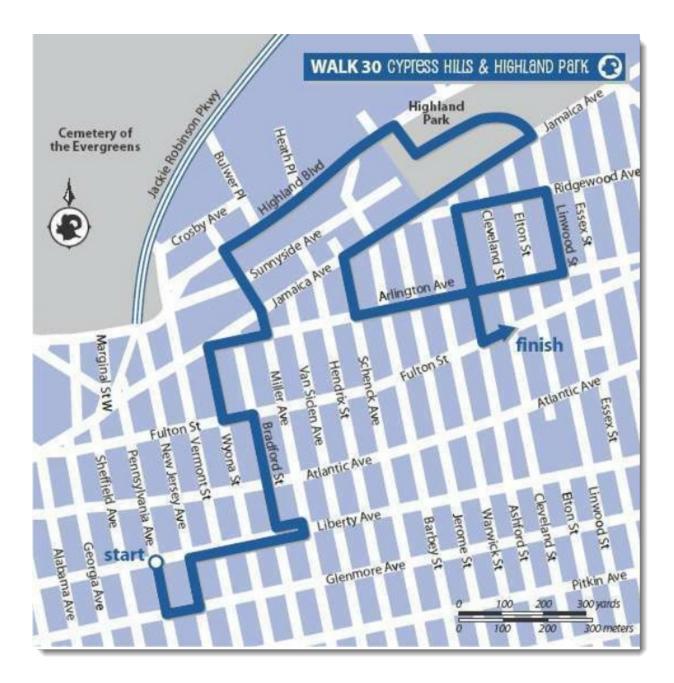

BOUNDARIES: Pennsylvania Ave., Highland Blvd., Linwood St., Glenmore Ave. DISTANCE: Approx. 3 miles SUBWAY: C to Liberty Ave. Google Maps:<u>https://goo.gl/maps/pxJ643aL83R2</u>

**ROUTE SUMMARY** 

1. Starting at Liberty Ave., walk south on Pennsylvania Ave. Go left on Glenmore Ave. and then left on New Jersey Ave.

- 2. Turn right on Liberty to Miller Ave.
- 3. Turn around and turn right from Liberty onto Bradford St.

4. Turn left on Fulton St., right on Wyona St., right on Arlington Ave., left on Miller, and finally right on Highland Blvd.

- 5. At Robert St., walk down the staircase and through Highland Park.
- 6. Turn right on Jamaica Ave. at Linwood St.
- 7. Walk south on Schenck Ave.
- 8. Turn left on Arlington Ave. and dip down Barbey St.
- 9. Resume walking on Arlington and turn left on Linwood.
- 10. Turn left on Ridgewood Ave. and left on Ashford St.
- 11. Go left on Fulton St. to the subway at Cleveland St.