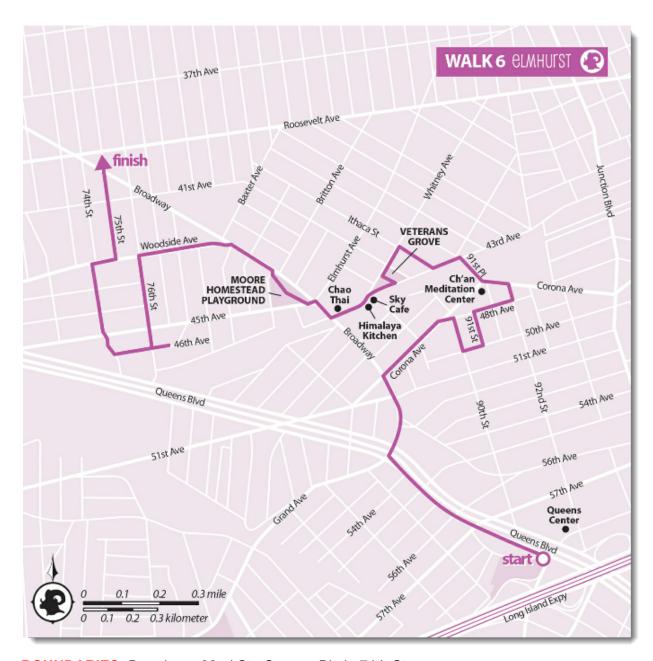

BOUNDARIES: Broadway, 92nd St., Queens Blvd., 74th St.

**DISTANCE:** 3.2 miles

**SUBWAY:** R or M to Woodhaven Blvd.

Google Maps: https://goo.gl/maps/8uEdMGZxmvR2

## **Route Summary**

- 1. Walk west on Queens Blvd. to Grand Ave., and cross over.
- 2. Walk on Broadway to Corona Ave., and turn right.
- 3.Go right onto 48th Ave. and continue around the high school until you're back on 48th.
- 4. Turn left on 92nd St.
- 5. Turn left on Corona Ave.
- 6.Turn right on 91st Pl.
- 7. Make a left on 43rd Ave., followed quickly by a right on Ithaca St.
- 8. Turn left on Whitney Ave.
- 9.Go through the park and turn right on 43rd Ave.
- 10.Merge onto Whitney Ave.
- 11. Turn right on Broadway, walking through Moore Homestead Playground along the way.
- 12.Bear left onto Woodside Ave.
- 13.Make a left on 76th St.
- 14. Turn left on 46th Ave.; at the Buddhist temple, turn around and head west.
- 15.Make a right on 74th St.
- 16.Go right on Woodside Ave., followed quickly by a left onto 75th St.