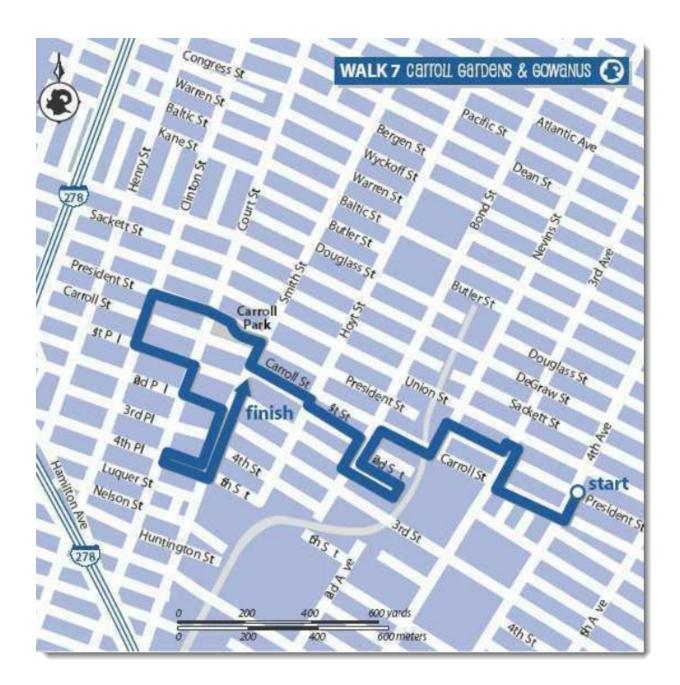

BOUNDARIES: 4th Ave., Union St., Clinton St., 4th Pl.

**DISTANCE:** Approx. 2 miles **SUBWAY:** R to Union St.

Google Maps: <a href="https://goo.gl/maps/ijwaj3Wxrfk">https://goo.gl/maps/ijwaj3Wxrfk</a>

- 1. Begin on 4th Ave. at President St. and walk south.
- 2. Turn right on Carroll St.
- 3. Turn right on 3rd Ave.
- 4. Turn left on President, then left on Nevins St.
- 5. Turn right on Carroll and cross the Gowanus Canal.
- 6. Turn left on Bond St., then left on 2nd St.
- 7. Go back to Bond and make a right.
- 8. Turn left on 1st St.
- 9. Turn right on Hoyt St., left on Carroll, and right on Smith St.
- 10. Enter and exit Carroll Park on President, then go left.
- 11. Turn left on Clinton St.
- 12. Turn left on 1st Pl.
- 13. Turn right on Court St., then left on 2nd Pl.
- 14. Turn right on Smith.
- 15. Turn right on 4th Pl.
- 16. Turn left on Court.
- 17. Return to Smith and 2nd for subway or bus.