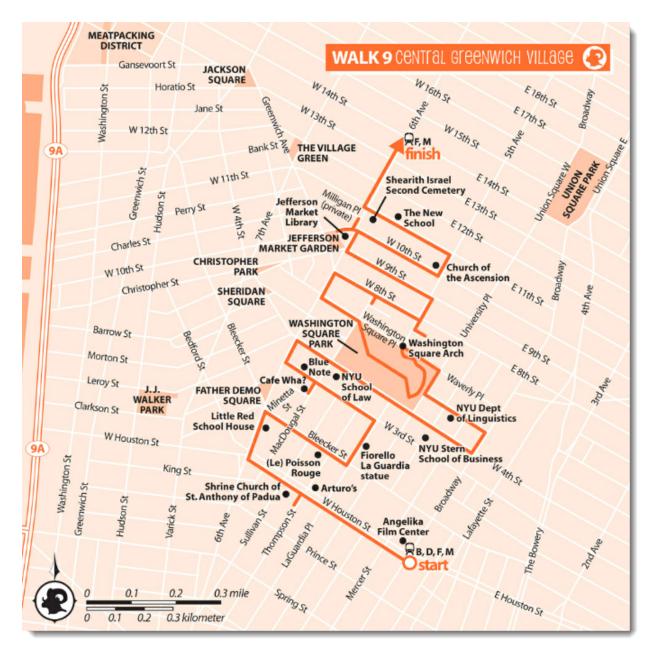

## **ROUTE SUMMARY**

- 1.Start at Broadway and Houston Street and walk west on Houston Street.
- 2. Make a quick detour left on Thompson Street, then double back to Houston Street.
- 3. Turn right on Sixth Avenue.
- 4. Turn right on Minetta Street.
- 5. Make a quick right on Bleecker Street.
- 6. Walk left on LaGuardia Place. Walk left on West Third Street.
- 7. Walk left on MacDougal Street for a block, then resume walking west on West Third.
- 8. Turn right on Sixth Avenue.
- 9. Turn right on West Fourth Street.
- 10. Turn left on Broadway.
- 11. Turn left on Washington Place.
- 12. Walk right on Washington Square East/University Place.
- 13. Walk left on Washington Square North/Waverly Place.
- 14. Enter Washington Square Park at Fifth Avenue.
- 15. Exit the park at Waverly Place and walk left (northeast).
- 16. Turn right on Sixth Avenue.
- 17. Make a right on West Eighth Street.
- 18. Stroll right on MacDougal Street to see MacDougal Alley, then double back to West Eighth Street.
- 19. Turn right on Fifth Avenue, then dip into Washington Mews, on your left.
- 20. Double back on Fifth Avenue, then turn left on West Ninth Street.
- 21. Go right on Sixth Avenue.
- 22. Detour left on West Tenth Street to see Patchin Place, then go back to Sixth Avenue and turn left to see Milligan Place, on your left.
- 23. Backtrack to West Tenth Street and head left.
- 24. Turn left on Fifth Avenue. Go left on West 11th Street to Sixth Avenue.
- 25. Catch the bus on Sixth or walk three blocks north to 14th Street for the subway.