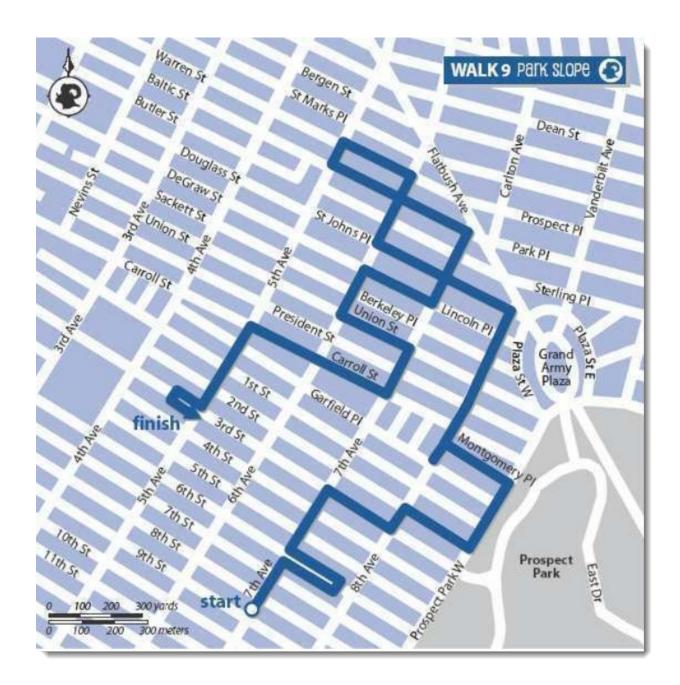

BOUNDARIES: 9th St., 5th Ave., Prospect Pl., Prospect Park W.

**DISTANCE:** Approx. 3½ miles

**SUBWAY:** F to 7th Ave.

Google Maps: https://goo.gl/maps/jXAbdJxEFo22

- 1. Begin at 7th Ave. and walk north from 9th St.
- 2. Go right on 6th St. to Methodist Hospital.
- 3. Return to 7th Ave. and turn right to resume walking north.
- 4. Turn right on 3rd St., then left at 8th Ave.
- 5. Turn right on 2nd St.
- 6. Turn left on Prospect Park W.
- 7. Turn left on Montgomery Pl.
- 8. Go left on 8th to Garfield Pl., then turn around.
- 9. From 8th, turn left on St. John's Pl.
- 10. Turn right on 6th Ave.
- 11. Go left on Prospect Pl.
- 12. Turn left on 5th Ave., then left on Park Pl.
- 13. Turn right on 7th.
- 14. Turn right on Lincoln Pl.
- 15. Go left on 6th, then left on Union St.
- 16. Turn right on 7th.
- 17. Go right on Carroll St.
- 18. Turn left on 5th Ave.
- 19. Go right on 3rd St. to the Old Stone House. 20. Go back to 5th Ave. and take the B63 bus to the Atlantic Ave./Pacific St. subway.